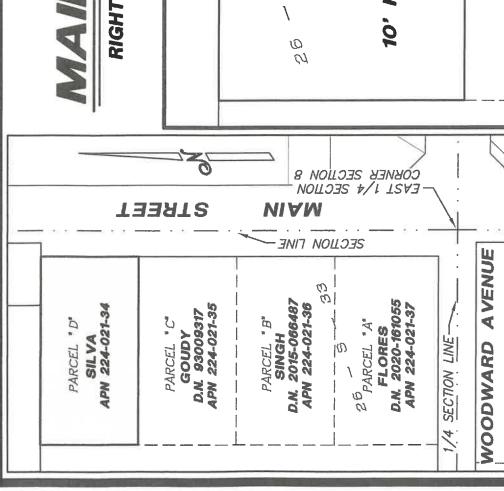

# MAIN STREET

RIGHT OF WAY DEDICATION

52,

22' 52 10' RIGHT OF WAY DEDICATION APN 224-021-34 1,574 SQ.FT. PARCEL "D" SILVA Ţ., \* 33 Û

SECTION LINE

20,

22' WIDE R/W DEDICATION

PARCEL

VICINITY MAP

NOT TO SCALE

4044-0R-580

# PLAT TO ACCOMPANY LEGAL DESCRIPTIO EXHIBIT "B"

CITY OF MANTECA, SAN JOAQUIN COUNTY, CALIFORN BEING A PORTION OF SECTION 8, TOWNSHIP 2 SOUTH, RANGE 7 EAST, MOUNT DIABLO MERIDIAN

(209) 524-3525 Phone (209) 524-3526 Fax

### LEGAL DESCRIPTION

Lying in a portion of Parcel "D" as shown on that certain Map recorded in Book 26 of Surveys at Page 33, San Joaquin County Records, and situate in the Northwest Quarter of Section 8, Township 2 South, Range 7 East, Mount Diablo Meridian, City of Manteca, County of San Joaquin, State of California, being more particularly described as follows:

The East 10.00 feet of said Parcel "D".

Containing 1,574 square feet, more or less.

This legal description as described is delineated on the accompanying "Plat to Accompany Legal Description" and made a part hereof for reference purposes.