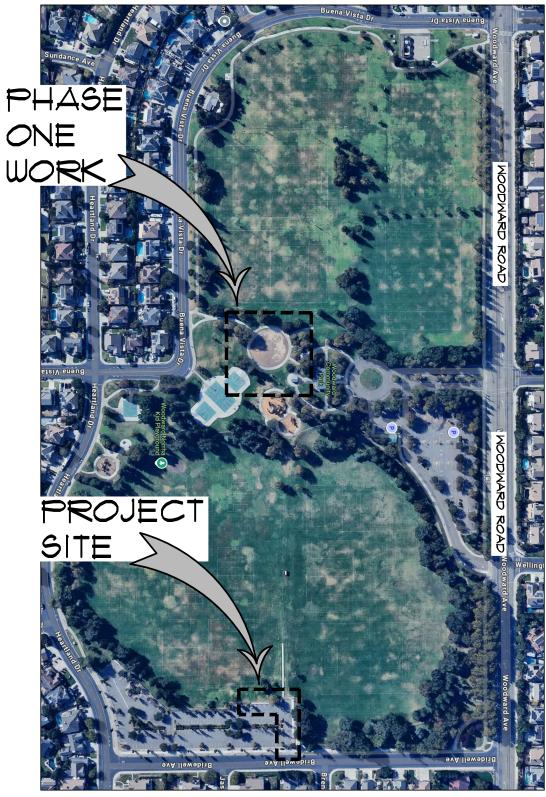

## LOCATION MAP

| NO.         | REVISED |           | BY         |  |
|-------------|---------|-----------|------------|--|
| ·           |         |           |            |  |
| DRAWN BY:   |         | M. ROSALE | M. ROSALES |  |
| CHECKED BY: |         | M. ROSALE | M. ROSALES |  |
| SCALE:      |         | NO        | NONE       |  |

WOODWARD PARK SPLASH PAD - PHASE II RESTROOM RELOCATION

CITY OF MANTECA

PUBLIC WORKS DEPARTMENT - PARK PLANNING AND DEVELOPMENT

APPROVED BY:

William Development Manager

DRAMING NO.

DATE: 2025 AT4.1