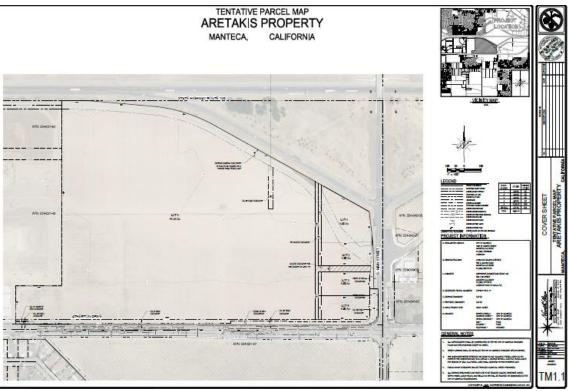

# Aretakis Second Tentative Parcel Map Extension File Nos. SDN 21-128

June 5, 2025
City of Manteca Planning Commission Public Hearing

### **Project Components**

- 1. Overview of Aretakis Tentative Parcel Map
- 2. Tentative Parcel Map Extension



# **Original Tentative Parcel Map**

#### **Current Parcels**



#### Tentative Parcel Map





## The Tentative Parcel Map Extensions





### **Environmental Clearance**

• The original tentative parcel map was determined to be <u>exempt</u> from CEQA pursuant to Section 15315 "Minor Land Divisions".



### Recommendation

Staff recommends the Planning Commission conduct a public hearing and find the map extension exempt from further environmental review pursuant to Section 15315 of the CEQ Guidelines and adopt a resolution approving a second one-year extension for Tentative Parcel Map (SDN 21-128)





Thank you

CITY OF MANTECA