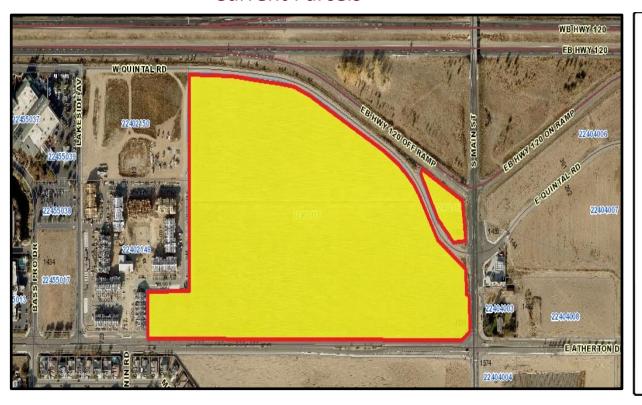

# Aretakis Second Tentative Parcel Map Extension File Nos. SDN 21-128

June 5, 2025
City of Manteca Planning Commission Public Hearing

### **Project Components**

- 1. Overview of Aretakis Tentative Parcel Map
- 2. Tentative Parcel Map Extension



# **Original Tentative Parcel Map**

#### **Current Parcels**



#### Tentative Parcel Map





## The Tentative Parcel Map Extensions





### **Environmental Clearance**

• The original tentative parcel map was determined to be <u>exempt</u> from CEQA pursuant to Section 15315 "Minor Land Divisions".



### Recommendation

Staff recommends the Planning Commission conduct a public hearing and find the map extension exempt from further environmental review pursuant to Section 15315 of the CEQ Guidelines and adopt a resolution approving a second one-year extension for Tentative Parcel Map (SDN 21-128)





Thank you

CITY OF MANTECA