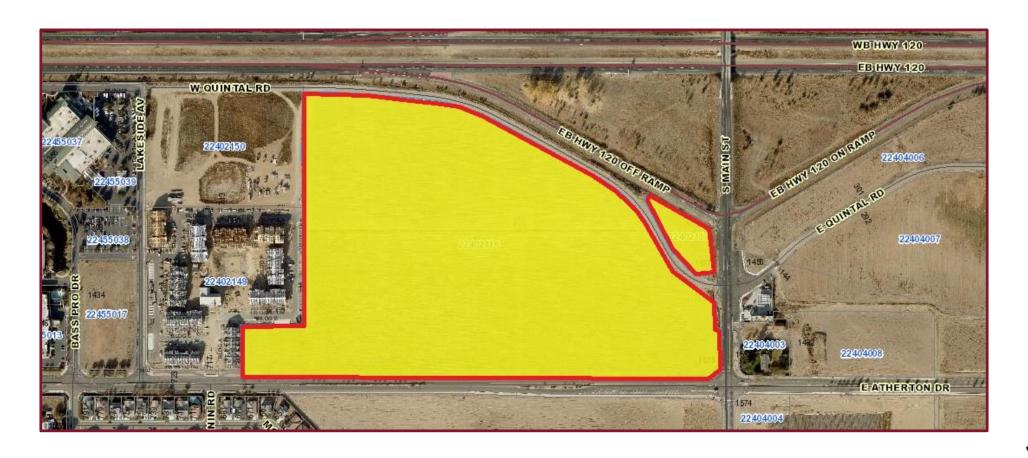

# Aretakis Second Tentative Parcel Map Extension File Nos. SDN 21-128

June 5, 2025
City of Manteca Planning Commission Public Hearing

### **Project Components**

- 1. Overview of Aretakis Tentative Parcel Map
- 2. Tentative Parcel Map Extension



# **Original Tentative Parcel Map**

#### **Current Parcels**



#### Tentative Parcel Map





## The Tentative Parcel Map Extensions





### **Environmental Clearance**

• The original tentative parcel map was determined to be <u>exempt</u> from CEQA pursuant to Section 15315 "Minor Land Divisions".



### Recommendation

Staff recommends the Planning Commission conduct a public hearing and find the map extension exempt from further environmental review pursuant to Section 15315 of the CEQ Guidelines and adopt a resolution approving a second one-year extension for Tentative Parcel Map (SDN 21-128)





Thank you

CITY OF MANTECA