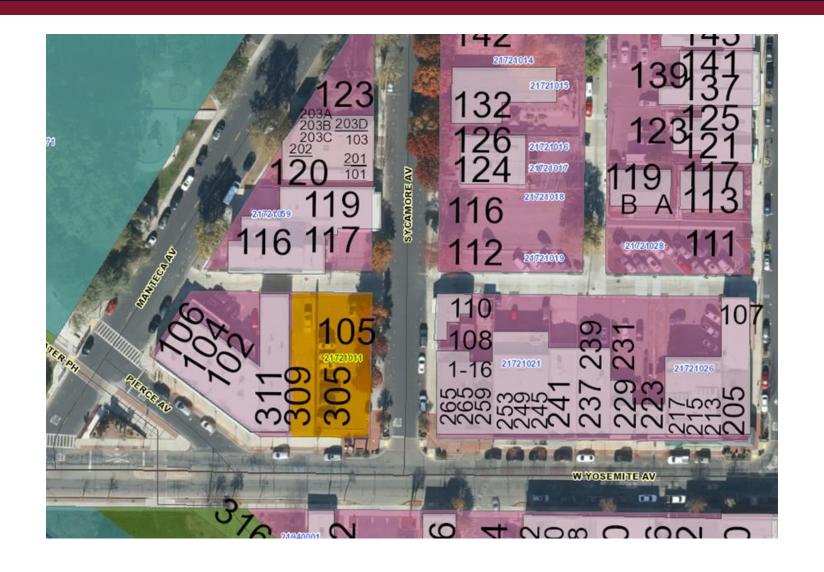

# Site Plan and Design Review SPA 24-18 and LLA-24-19 Yosemite Avenue Senior Affordable Housing 309 W. Yosemite / 105 Sycamore Avenue

March 7, 2024
City of Manteca Planning Commission Public Hearing

## Vicinity





## Zoning





### **Adjacent Uses**



### **Proposed Site Plan**







#### Elevations



EAST ELEVATION - NTS



#### **Elevations**







#### Recommendation

Adopt Resolution No. 1646 approving a Site Plan and Design Review Application for the Yosemite Avenue Senior Affordable Housing Project and Lot Line Adjustment (File No. SPA-24-18 and LLA-24-19).





#### Thank you

March 7, 2024
City of Manteca Planning Commission Public Hearing