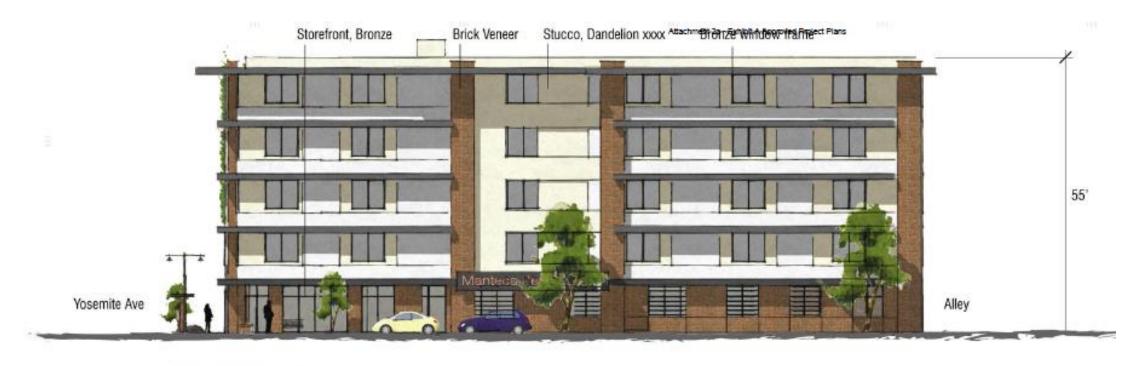

# Site Plan and Design Review SPA 24-18 and LLA-24-19 Yosemite Avenue Senior Affordable Housing 309 W. Yosemite / 105 Sycamore Avenue

March 7, 2024
City of Manteca Planning Commission Public Hearing

## Vicinity





## Zoning





### **Adjacent Uses**



### **Proposed Site Plan**







#### Elevations



EAST ELEVATION - NTS



#### **Elevations**







#### Recommendation

Adopt Resolution No. 1646 approving a Site Plan and Design Review Application for the Yosemite Avenue Senior Affordable Housing Project and Lot Line Adjustment (File No. SPA-24-18 and LLA-24-19).





#### Thank you

March 7, 2024
City of Manteca Planning Commission Public Hearing