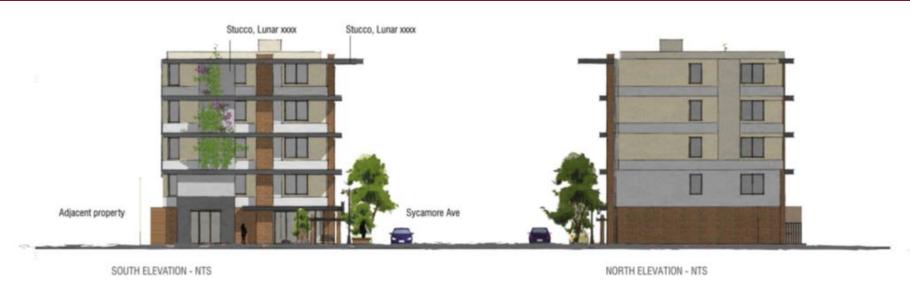

# Site Plan and Design Review SPA 24-18 and LLA-24-19 Yosemite Avenue Senior Affordable Housing 309 W. Yosemite / 105 Sycamore Avenue

March 7, 2024
City of Manteca Planning Commission Public Hearing

## Vicinity





## Zoning





### **Adjacent Uses**



### **Proposed Site Plan**







#### Elevations



EAST ELEVATION - NTS



#### **Elevations**







#### Recommendation

Adopt Resolution No. 1646 approving a Site Plan and Design Review Application for the Yosemite Avenue Senior Affordable Housing Project and Lot Line Adjustment (File No. SPA-24-18 and LLA-24-19).





#### Thank you

March 7, 2024
City of Manteca Planning Commission Public Hearing