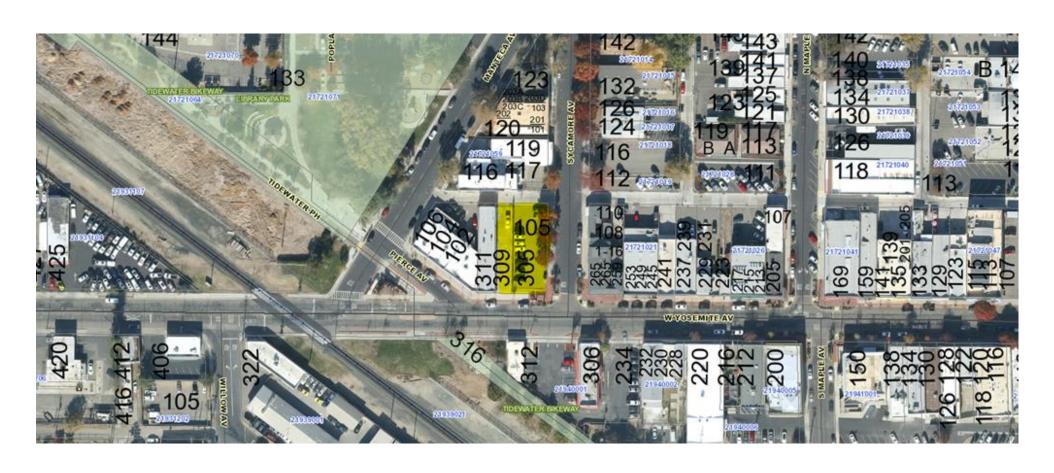

# Site Plan and Design Review SPA 24-18 and LLA-24-19 Yosemite Avenue Senior Affordable Housing 309 W. Yosemite / 105 Sycamore Avenue

March 7, 2024
City of Manteca Planning Commission Public Hearing

## Vicinity





## Zoning





### **Adjacent Uses**



### **Proposed Site Plan**







#### Elevations



EAST ELEVATION - NTS



#### **Elevations**







#### Recommendation

Adopt Resolution No. 1646 approving a Site Plan and Design Review Application for the Yosemite Avenue Senior Affordable Housing Project and Lot Line Adjustment (File No. SPA-24-18 and LLA-24-19).





#### Thank you

March 7, 2024
City of Manteca Planning Commission Public Hearing