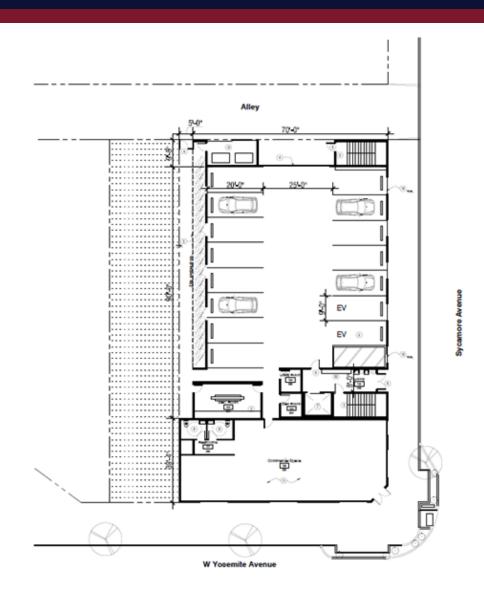

# Site Plan and Design Review SPA 24-18 and LLA-24-19 Yosemite Avenue Senior Affordable Housing 309 W. Yosemite / 105 Sycamore Avenue

March 7, 2024
City of Manteca Planning Commission Public Hearing

## Vicinity





## Zoning





### **Adjacent Uses**



### **Proposed Site Plan**







#### Elevations



EAST ELEVATION - NTS



#### **Elevations**







#### Recommendation

Adopt Resolution No. 1646 approving a Site Plan and Design Review Application for the Yosemite Avenue Senior Affordable Housing Project and Lot Line Adjustment (File No. SPA-24-18 and LLA-24-19).





#### Thank you

March 7, 2024
City of Manteca Planning Commission Public Hearing