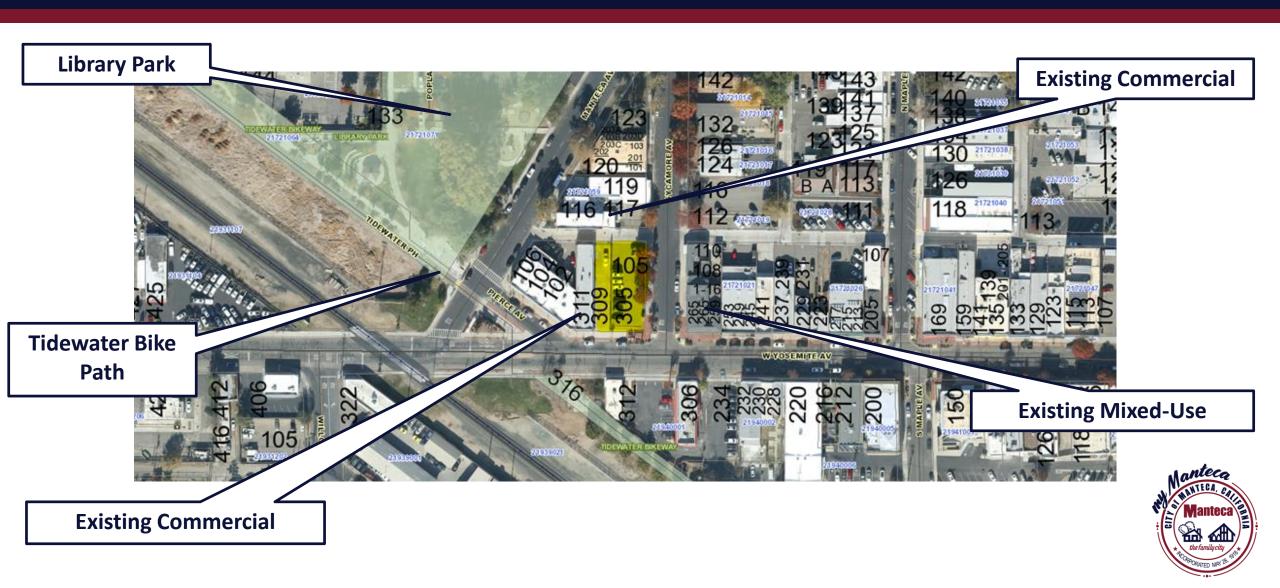

# Site Plan and Design Review SPA 24-18 and LLA-24-19 Yosemite Avenue Senior Affordable Housing 309 W. Yosemite / 105 Sycamore Avenue

March 7, 2024
City of Manteca Planning Commission Public Hearing

## Vicinity





## Zoning





### **Adjacent Uses**



### **Proposed Site Plan**







#### Elevations



EAST ELEVATION - NTS



#### **Elevations**







#### Recommendation

Adopt Resolution No. 1646 approving a Site Plan and Design Review Application for the Yosemite Avenue Senior Affordable Housing Project and Lot Line Adjustment (File No. SPA-24-18 and LLA-24-19).





#### Thank you

March 7, 2024
City of Manteca Planning Commission Public Hearing